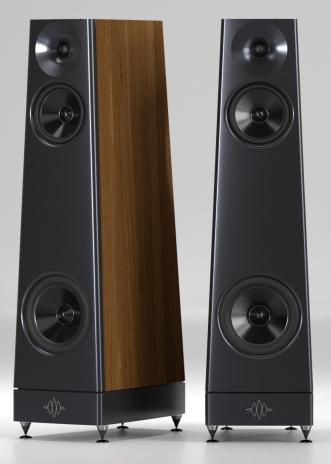

# ASCENT

The Peaks series includes five new speaker models plus a powered subwoofer, each performing at a new reference level for their price point. They excel in any size room, across all genres of music, and are offered in high quality finish es to suit every style of home.

Ascent is the smaller of the two three-way floor-standing speakers in the range. Effortless dynamics blend with massive sound-staging, resolution and fine detail. Full scale classical and rock music pour out of the Ascent with ease. Authoritative, deep bass, clarity, finesse and musicality are hallmarks of the Summit.

Throughout the development process, quality was never compromised. Ascent boasts proprietary ForgeCore tweeters and our exceptional BilletCore woofers. These are mounted in thick aluminum front baffles which are precision machined inhouse to a profile guided by detailed computational modeling. Sealed cabinet bodies are made from inch-thick dense resin fiber, curved to exact tolerances in custom presses by experienced European workshops. They include advanced bracing and acoustic absorbers which eliminate cabinet resonances and reflections.