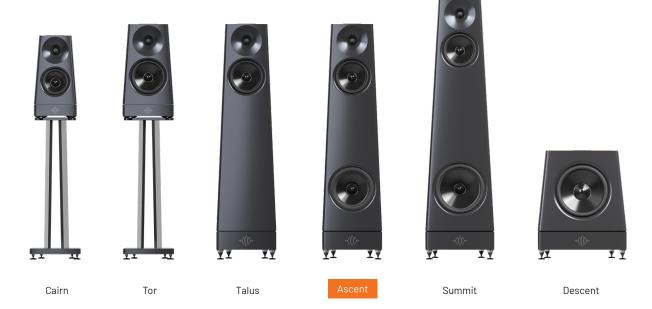

cuit boards that YG machines in-house.

Through its unique combination of cutting-edge science and engineering, Ascent represents an approach with no compromises. Everything from the drivers, cabinets and crossovers, through to the veneer, lacquer and internal cabling has been carefully selected and modeled to deliver the most accurate, most musical performance possible.

## ASCENT SPECIFICATIONS

#### SPEAKER TYPE

3-way passive floor-standing speaker

DRIVERS ForgeCore tweeter 7" (18 cm) BilletCore driver 8.5" (22 cm) BilletCore driver

FREQUENCY RESPONSE 26Hz – 40kHz

#### IMPEDANCE

Average 4 Ohms Minimum 2.5 Ohms SENSITIVITY

90dB

**DIMENSIONS** 40 x 10.6 x 17.7" (H x W x D) 1015 x 270 x 450mm (H x W x D)

**WEIGHT** 120lbs each 54kg each



SCAN FOR MORE INFO

### **PEAKS SERIES**